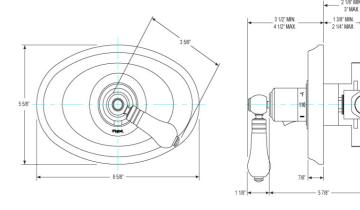

## 3/4" Thermostat Model TH243\_003

#### **FEATURES**

- Style: Baroque Treasures
- Collection: Versailles
- · Integral stops and filters
- Anti-scald